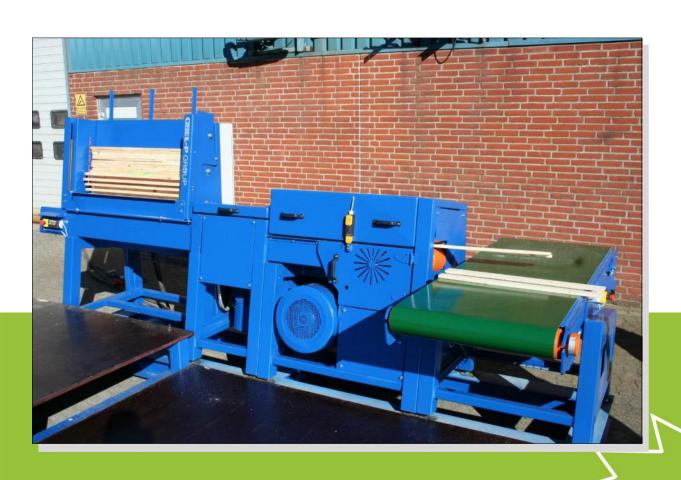

## Add value to your reject boards with the regularising saw Brødbæk StickApp & StickApp Plus

The standard line **Brødbæk StickApp** features:

- Magazine for a stack of random width boards
- Infeed chain with steel dogs for positive feeding
- Vertical saw for setting up blades for cutting boards or sticks depending on spacers between the blades
- 2 outfeed rollers driven by gear motor
- Pneumatic operated idle top pressure roll
- Belt conveyor for finished boards and sticks, means higher capacity.

#### **OPTION**

The extended version **Brødbæk StickApp Plus** also includes:

- Horizontal saw with saw bush for setting up 1 blade for calibration of board thickness
- Thickness can be adjusted by changing spacer.

#### Common features:

- One steel frame for easy flexible installation
- Variable feed speed, frequency controlled
- Mechanical & electric safety features
- "Wired, tested & ready to go!"

Infeed magazine for a stack of random width boards. At the bottom is the infeed chain with steel dogs, for a positive feeding of even wet boards.

To the left is the **StickApp Plus** unit with a horizontal saw bush for calibrating the thickness of boards and sticks.

The basic **Stick App** unit with a vertical saw for cutting boards and sticks.

The control cabinet. Insert: The HMI-unit.