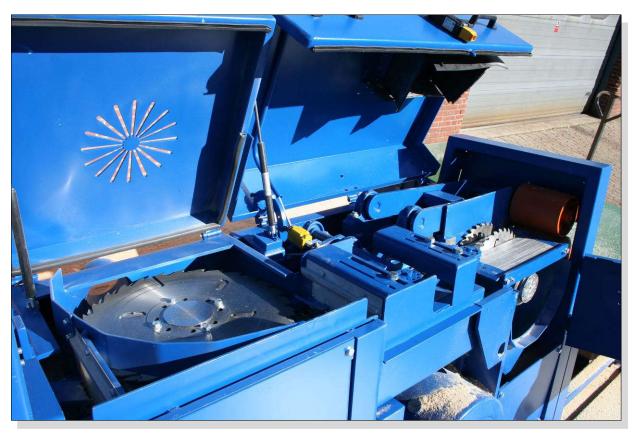

#### Common features:

- One steel frame for easy flexible installation
- Variable feed speed, frequency controlled
- Mechanical & electric safety features
- "Wired, tested & ready to go!"

Infeed magazine for a stack of random width boards. At the bottom is the infeed chain with steel dogs, for a positive feeding of even wet boards.

To the left is the **StickApp Plus** unit with a horizontal saw bush for calibrating the thickness of boards and sticks.

The basic **Stick App** unit with a vertical saw for cutting boards and sticks.

The control cabinet. Insert: The HMI-unit.