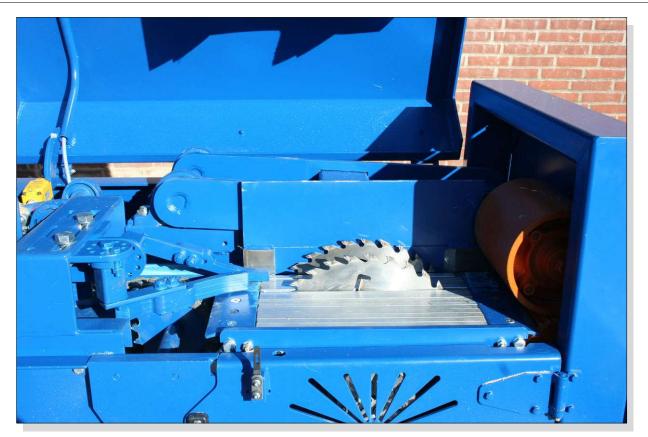

To the left is the **StickApp Plus** unit with a horizontal saw bush for calibrating the thickness of boards and sticks.

The basic **Stick App** unit with a vertical saw for cutting boards and sticks.

The control cabinet. Insert: The HMI-unit.