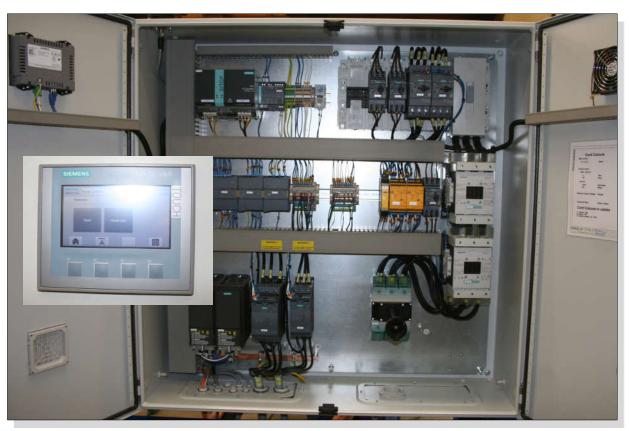

To the left is the **StickApp Plus** unit with a horizontal saw bush for calibrating the thickness of boards and sticks.

The basic **Stick App** unit with a vertical saw for cutting boards and sticks.

The control cabinet. Insert: The HMI-unit.