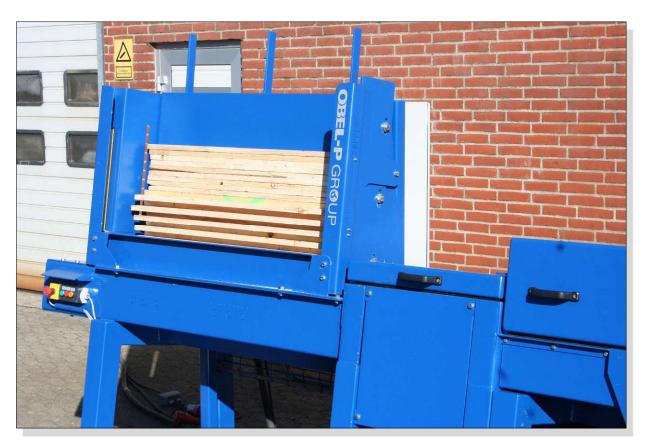

#### Common features:

- One steel frame for easy flexible installation
- Variable feed speed, frequency controlled
- Mechanical & electric safety features
- "Wired, tested & ready to go!"

Infeed magazine for a stack of random width boards. At the bottom is the infeed chain with steel dogs, for a positive feeding of even wet boards.

To the left is the **StickApp Plus** unit with a horizontal saw bush for calibrating the thickness of boards and sticks.

The basic **Stick App** unit with a vertical saw for cutting boards and sticks.

The control cabinet. Insert: The HMI-unit.